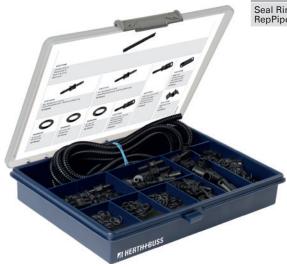

## RepPipe

## Repair Set, wash water line

Damaged sections of washing water lines can be replaced quickly and easily using the repair kit. Corrugated pipe connecting pieces, mounting clips and seals in three different diameters, in addition to a 2. 5-metre-long corrugated pipe, are all contained to repair corrugated pipelines with a nominal width of 4. 5. In

addition, damaged sections of washing water lines made from smooth hoses can be repaired using connecting adapters with diameters of 3 mm and 4 mm. Moreover, hose fittings are contained for the direct connection of smooth hoses.

**Version:** NW 4,5mm -> 3,0mm NW 4,5mm -> 4,0mm

Material: POM (Polyoxymethylene) Polyamid 6

EPDM (ethylene propylene diene Monomer (M-class) rubber) Info: with gaskets/seals with connecting pipe

with adapter

|                                       |                 |           | Quantity         | DU | Article no. |
|---------------------------------------|-----------------|-----------|------------------|----|-------------|
|                                       |                 | 1         | 59               | 1  | 54271025    |
| Content                               | Nominal Size mm | Inn<br>mn | er diameter<br>n | QU |             |
| Assortment Box                        |                 |           |                  | 1  | 99994521    |
| Clip<br>RepPipe                       |                 |           |                  | 28 | 51271335    |
| Connector, pipes<br>RepPipe           |                 |           |                  | 6  | 51271320    |
|                                       |                 |           |                  | 6  | 51271321    |
|                                       | 4,5             |           |                  | 8  | 51271330    |
| Corrugated Pipe                       | 4,5             | 4,3       |                  | 1  | 51271140    |
| Hose Fitting<br>RepPipe               |                 |           |                  | 10 | 51271310    |
|                                       |                 |           |                  | 10 | 51271311    |
| Seal Ring, corrugated pipe<br>RepPipe | 4,5             | 5,0       |                  | 30 | 50280050    |
|                                       | 4,5             | 5,5       |                  | 30 | 50280055    |
|                                       | 4,5             | 6,0       |                  | 30 | 50280060    |
| Accessories                           |                 |           | see              | DU |             |
| Seal Ring, corrugated pipe<br>RepPipe |                 |           | Katalog04        | 50 | 50280061    |